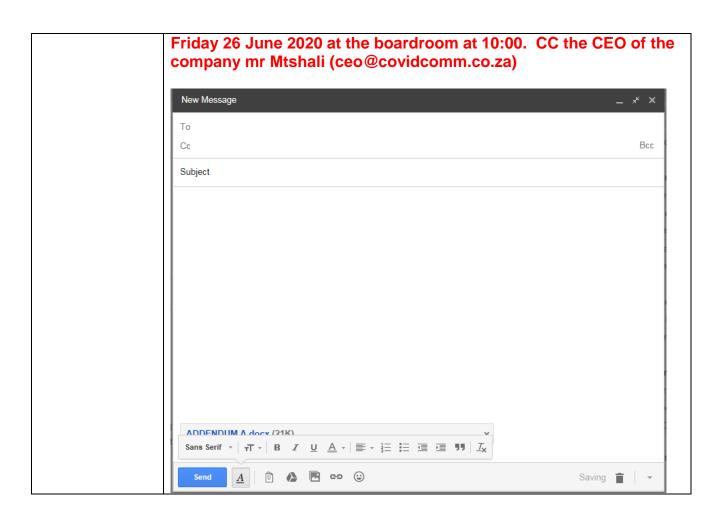

#### **Email**

Activity: You are the secretary at Covid Communications and you need to send an e-mail to the departmental managers (<a href="mailto:admin@covidcomm.co.za">admin@covidcomm.co.za</a>, <a href="mailto:hr@covidcomm.co.za">hr@covidcomm.co.za</a>, <a href="mailto:marketing@covidcomm.co.za">marketing@covidcomm.co.za</a>) to inform them of the meeting to discuss the new procedures at work. The meeting will be held on