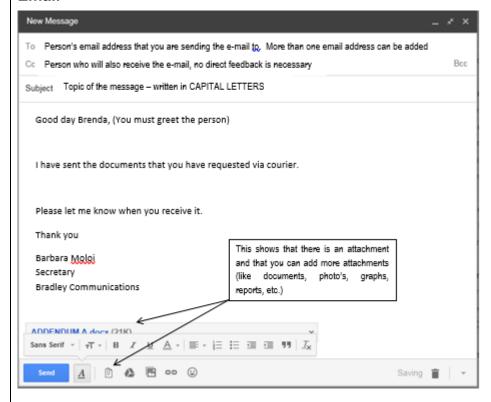

#### **Email**

Activity: You are the secretary at Covid Communications and you need to send an e-mail to the departmental managers (<a href="mailto:admin@covidcomm.co.za">admin@covidcomm.co.za</a>, <a href="mailto:hr@covidcomm.co.za">hr@covidcomm.co.za</a>, <a href="mailto:marketing@covidcomm.co.za">marketing@covidcomm.co.za</a>) to inform them of the meeting to discuss the new procedures at work. The meeting will be held on