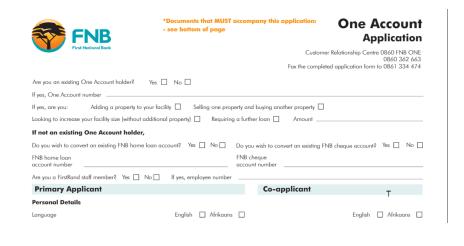

# Complete the application form below by using your personal details:

|               | Title                                                                                                             |                                         |  |  |
|---------------|-------------------------------------------------------------------------------------------------------------------|-----------------------------------------|--|--|
|               | Surname                                                                                                           |                                         |  |  |
|               | First Name/s as per ID                                                                                            | _                                       |  |  |
|               | ID / Passport Number                                                                                              |                                         |  |  |
|               | Country of Issue                                                                                                  |                                         |  |  |
|               |                                                                                                                   |                                         |  |  |
|               | *Permit Number                                                                                                    |                                         |  |  |
|               | Date of Issue *Certificate required                                                                               | *Certificate required                   |  |  |
|               | Date of Birth                                                                                                     |                                         |  |  |
|               | Gender Male Female                                                                                                | Male Female                             |  |  |
|               | Number of Dependants                                                                                              |                                         |  |  |
|               | Married Single Divorced Widowed                                                                                   | Married ☐ Single ☐ Divorced ☐ Widowed ☐ |  |  |
|               | Other partnership                                                                                                 | Other partnership                       |  |  |
|               | Does a COP contract exist in your partnership                                                                     | Yes No                                  |  |  |
|               | If married, how are you married?  ANC COP Other                                                                   | ANC COP Other                           |  |  |
|               | Have you ever been declared insolvent?                                                                            | Yes No                                  |  |  |
|               | Have you been rehabilitated? Yes ☐ No ☐                                                                           | Yes No                                  |  |  |
|               | The questionnaire below is for emplo                                                                              | ovees regarding Covid19:                |  |  |
|               | In the past 24 hours, have you experienced:                                                                       |                                         |  |  |
|               | Fever:                                                                                                            |                                         |  |  |
|               | _ ,,                                                                                                              |                                         |  |  |
|               | □ Yes                                                                                                             |                                         |  |  |
|               | □ No                                                                                                              |                                         |  |  |
|               | Fatigue:                                                                                                          |                                         |  |  |
|               | Fatigue:                                                                                                          |                                         |  |  |
|               | □ Yes                                                                                                             |                                         |  |  |
|               | □ No                                                                                                              |                                         |  |  |
|               |                                                                                                                   |                                         |  |  |
|               | Cough:                                                                                                            |                                         |  |  |
|               | □ Yes                                                                                                             |                                         |  |  |
|               | □ No                                                                                                              |                                         |  |  |
|               | Sneezing:                                                                                                         |                                         |  |  |
|               | 555±g.                                                                                                            |                                         |  |  |
|               | □ Yes                                                                                                             |                                         |  |  |
|               | □ No                                                                                                              |                                         |  |  |
|               |                                                                                                                   |                                         |  |  |
|               | Aches and Pains:                                                                                                  |                                         |  |  |
|               | □ Yes                                                                                                             |                                         |  |  |
|               |                                                                                                                   |                                         |  |  |
|               | □ No                                                                                                              |                                         |  |  |
|               | Runny or Stuffy Nose:                                                                                             |                                         |  |  |
|               | Rulling of Stully Nose.                                                                                           |                                         |  |  |
| 25 JUNE 2020  | Invitations n77                                                                                                   |                                         |  |  |
| 23 JUINE 2020 | Invitations p77 Should contain the following info:  • Name of the host(s)                                         |                                         |  |  |
|               |                                                                                                                   |                                         |  |  |
|               |                                                                                                                   |                                         |  |  |
|               | Name of the organisation                                                                                          |                                         |  |  |
|               | _                                                                                                                 |                                         |  |  |
|               | <ul> <li>Name of the person/couple/company being invited (written<br/>attractively on the dotted line)</li> </ul> |                                         |  |  |
|               |                                                                                                                   |                                         |  |  |
|               | The nature of the function                                                                                        |                                         |  |  |
|               |                                                                                                                   |                                         |  |  |
|               | <ul> <li>Time date and place of the function</li> <li>Name of the guest speaker</li> <li>Type of dress</li> </ul> |                                         |  |  |
|               |                                                                                                                   |                                         |  |  |
|               |                                                                                                                   |                                         |  |  |
|               |                                                                                                                   |                                         |  |  |
|               | RSVP (when to reply) and date                                                                                     |                                         |  |  |
|               | <ul> <li>Name, job title, address and telephone number of the person to</li> </ul>                                |                                         |  |  |
|               | whom the reply should be sent                                                                                     |                                         |  |  |
|               |                                                                                                                   |                                         |  |  |