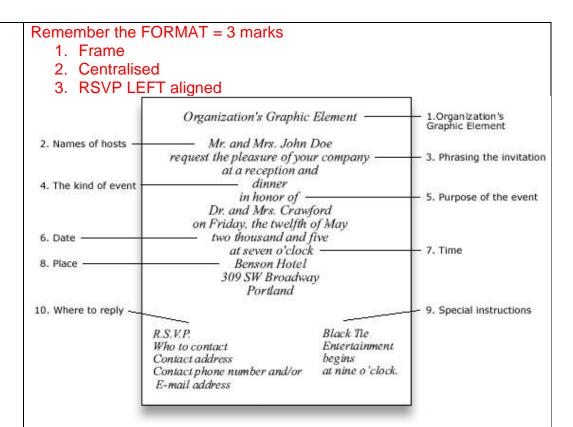

# Complete the application form below by using your personal details:

|               | Title                                                                                                             |                                         |  |  |
|---------------|-------------------------------------------------------------------------------------------------------------------|-----------------------------------------|--|--|
|               | Surname                                                                                                           |                                         |  |  |
|               | First Name/s as per ID                                                                                            | _                                       |  |  |
|               | ID / Passport Number                                                                                              |                                         |  |  |
|               | Country of Issue                                                                                                  |                                         |  |  |
|               |                                                                                                                   |                                         |  |  |
|               | *Permit Number                                                                                                    |                                         |  |  |
|               | Date of Issue *Certificate required                                                                               | *Certificate required                   |  |  |
|               | Date of Birth                                                                                                     |                                         |  |  |
|               | Gender Male Female                                                                                                | Male Female                             |  |  |
|               | Number of Dependants                                                                                              |                                         |  |  |
|               | Married Single Divorced Widowed                                                                                   | Married ☐ Single ☐ Divorced ☐ Widowed ☐ |  |  |
|               | Other partnership                                                                                                 | Other partnership                       |  |  |
|               | Does a COP contract exist in your partnership                                                                     | Yes No                                  |  |  |
|               | If married, how are you married?  ANC COP Other                                                                   | ANC COP Other                           |  |  |
|               | Have you ever been declared insolvent?                                                                            | Yes No                                  |  |  |
|               | Have you been rehabilitated? Yes ☐ No ☐                                                                           | Yes No                                  |  |  |
|               | The questionnaire below is for emplo                                                                              | ovees regarding Covid19:                |  |  |
|               | In the past 24 hours, have you experienced:                                                                       |                                         |  |  |
|               | Fever:                                                                                                            |                                         |  |  |
|               | _ ,,                                                                                                              |                                         |  |  |
|               | □ Yes                                                                                                             |                                         |  |  |
|               | □ No                                                                                                              |                                         |  |  |
|               | Fatigue:                                                                                                          |                                         |  |  |
|               | Fatigue:                                                                                                          |                                         |  |  |
|               | □ Yes                                                                                                             |                                         |  |  |
|               | □ No                                                                                                              |                                         |  |  |
|               |                                                                                                                   |                                         |  |  |
|               | Cough:                                                                                                            |                                         |  |  |
|               | □ Yes                                                                                                             |                                         |  |  |
|               | □ No                                                                                                              |                                         |  |  |
|               | Sneezing:                                                                                                         |                                         |  |  |
|               | 555±g.                                                                                                            |                                         |  |  |
|               | □ Yes                                                                                                             |                                         |  |  |
|               | □ No                                                                                                              |                                         |  |  |
|               |                                                                                                                   |                                         |  |  |
|               | Aches and Pains:                                                                                                  |                                         |  |  |
|               | □ Yes                                                                                                             |                                         |  |  |
|               |                                                                                                                   |                                         |  |  |
|               | □ No                                                                                                              |                                         |  |  |
|               | Runny or Stuffy Nose:                                                                                             |                                         |  |  |
|               | Rulling of Stully Nose.                                                                                           |                                         |  |  |
| 25 JUNE 2020  | Invitations n77                                                                                                   |                                         |  |  |
| 23 JUINE 2020 | Invitations p77 Should contain the following info:  • Name of the host(s)                                         |                                         |  |  |
|               |                                                                                                                   |                                         |  |  |
|               |                                                                                                                   |                                         |  |  |
|               | Name of the organisation                                                                                          |                                         |  |  |
|               | _                                                                                                                 |                                         |  |  |
|               | <ul> <li>Name of the person/couple/company being invited (written<br/>attractively on the dotted line)</li> </ul> |                                         |  |  |
|               |                                                                                                                   |                                         |  |  |
|               | The nature of the function                                                                                        |                                         |  |  |
|               |                                                                                                                   |                                         |  |  |
|               | <ul> <li>Time date and place of the function</li> <li>Name of the guest speaker</li> <li>Type of dress</li> </ul> |                                         |  |  |
|               |                                                                                                                   |                                         |  |  |
|               |                                                                                                                   |                                         |  |  |
|               |                                                                                                                   |                                         |  |  |
|               | RSVP (when to reply) and date                                                                                     |                                         |  |  |
|               | <ul> <li>Name, job title, address and telephone number of the person to</li> </ul>                                |                                         |  |  |
|               | whom the reply should be sent                                                                                     |                                         |  |  |
|               |                                                                                                                   |                                         |  |  |

## Complete activity 5 on p78 by designing your own formal invitation